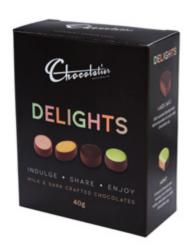

# **DELIGHTS**

# MILK & DARK CRAFTED CHOCOLATES

The perfect treat! Each gift box contains 4 individually wrapped chocolates.

40g

#### **RB0226**

30 units per outer 9316707021721