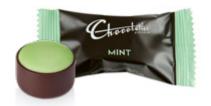

## DELIGHTS FLOW WRAPS

Assorted individually flow wrapped chocolates. Flavours include Mint, Mudcake, Peanut Butter, Strawberry n Cream and Cookies n Cream.

5Kg