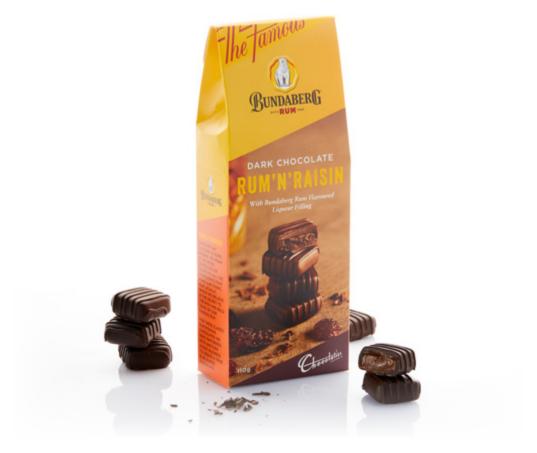

# BUNDABERG RUM & RAISIN DARK CHOCOLATES

Dark Chocolate Rum and Raisin with Bundaberg Rum flavored liqueur filling.

# **110**g

**CB0762** 9316707021134

Click button to download high resolution images for use in your catalogue.