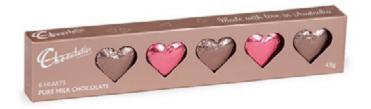

## PINK & MOCHA FOILED HEARTS

6 Pure milk chocolates

45g

## HPMP6

12 units per outer 9316707020649