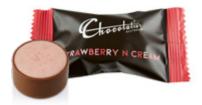

## DELIGHTS FLOW WRAPS

Assorted individually flow wrapped chocolates. Flavours include Mint, Mudcake, Peanut Butter, Strawberry n Cream and Cookies n Cream.

5Kg