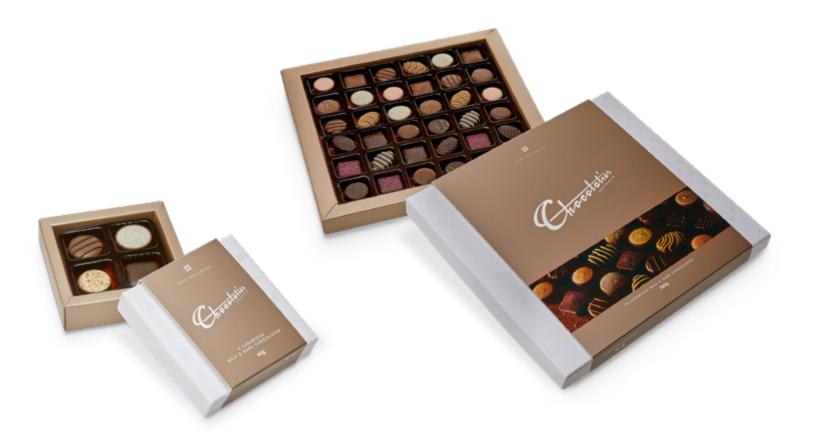

# PURE INDULGENCE

PURE INDULGENCE

12 MILK & DARK CHOCOLATES

Made with love in Australia

130g

MILK & DARK

4 Luxurious chocolates

40g

**RB0193** 

20 units per outer 9316707020755

MILK & DARK

36 Luxurious chocolates

380g

**RB0197** 

6 units per outer 9316707020809

MILK & DARK

12 Luxurious chocolates

**130**g

**RB0200** 