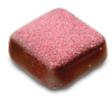

#### SALTED CARAMEL MILK

Soft caramel encased in pure milk chocolate sprinkled with salt.

#### ML0084

48 pieces per outer 9316707019766