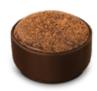

#### **ESPRESSO**

Espresso infused caramel filling in a dark chocolate cup and dusted with cocoa.

#### **ML0076**

48 pieces per outer 9316707019674