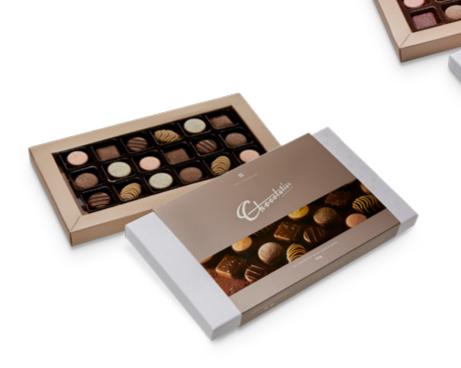

# PURE INDULGENCE

MILK & DARK

18 Luxurious chocolates

**190**g

**RB0196** 

6 units per outer 9316707020786

MILK

18 Luxurious chocolates

**190**g

**RB0194** 

6 units per outer 9316707020762

DARK

18 Luxurious chocolates

**190**g

RB0195