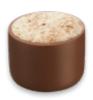

#### CAPPUCCINO

A pure milk chocolate cup filled with coffee infused creamy white chocolate and dusted with cocoa.

#### **MOCAP**

48 pieces per outer 9316707009316