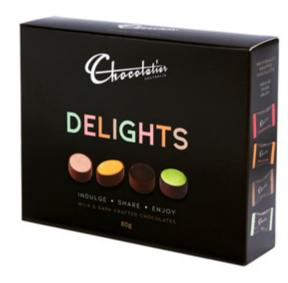

# **DELIGHTS**

# MILK & DARK CRAFTED CHOCOLATES

The perfect treat! Each gift box contains 15 individually wrapped chocolates.

**150g** 

#### **RB0228**