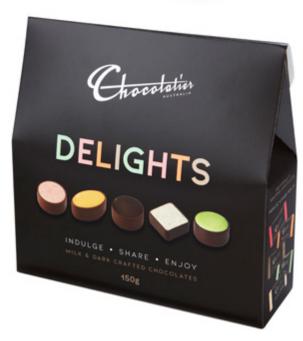

# **DELIGHTS**

# MILK & DARK CRAFTED CHOCOLATES

The perfect treat! Each gift box contains 8 individually wrapped chocolates.

80G

#### **RB0227**

12 units per outer 9316707021738