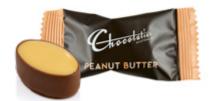

## DELIGHTS FLOW WRAPS

Assorted individually flow wrapped chocolates. Flavours include Mint, Mudcake, Peanut Butter, Strawberry n Cream and Cookies n Cream.

5Kg