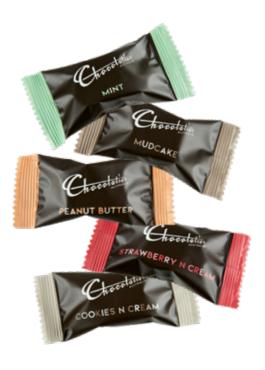

## DELIGHTS FLOW WRAPS

Assorted individually flow wrapped chocolates. Flavours include Mint, Mudcake, Peanut Butter, Strawberry n Cream and Cookies n Cream.

5Kg