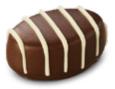

#### BUTTERSCOTCH CUP

A creamy, smooth butterscotch filling enrobed in pure milk chocolate finished with dark chocolate stripes.

#### **MOBUC**

48 pieces per outer 9316707014884