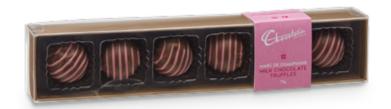

# MARC DE CHAMPAGNE TRUFFLE PINK

Silky soft champagne filling enrobed in pure milk chocolate decorated with pink white chocolate stripes.

#### TR0025

48 pieces per outer 9316707021103