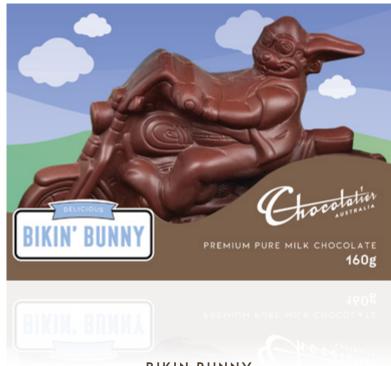

## BIKIN BUNNY

Pure Milk chocolate

**160**g

## **EAS378**

8 units per outer 9316707021059