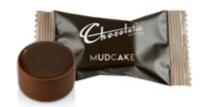

## DELIGHTS FLOW WRAPS

Assorted individually flow wrapped chocolates. Flavours include Mint, Mudcake, Peanut Butter, Strawberry n Cream and Cookies n Cream.

5Kg