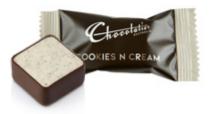

#### COOKIES & CREAM

Crunchy chocolate cookie pieces and a creamy vanilla flavoured filling in a milk chocolate cup.

#### ML0080

48 pieces per outer 9316707019735

## DELIGHTS FLOW WRAPS

Assorted individually flow wrapped chocolates. Flavours include Mint, Mudcake, Peanut Butter, Strawberry n Cream and Cookies n Cream.

5Kg