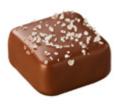

#### SALTED CARAMEL DARK

Soft caramel encased in a thick and indulgent layer of pure dark chocolate sprinkled with salt.

#### ML0073

48 pieces per outer 9316707019667